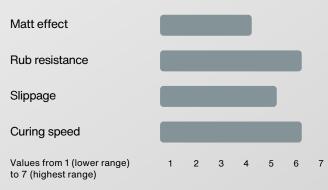

## **Printing behaviour**

- · Suitable for perfecting
- High slippage
- Non-glueable & non suitable for laminating
- Suitable for in-line printing on LED ink
- Suitable for printing with or without dampening systems
- Ideal for paper and cardboard
- Not suitable for food packaging printing without functional barrier